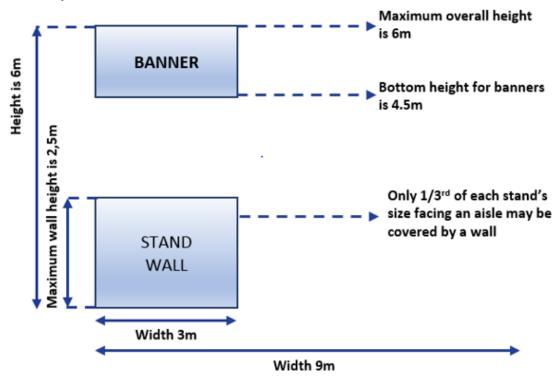

## **ESHRE's BUILDING RESTRICTIONS**

- There are 2 distinct overall heights:
  - Orange booth spaces: 4m (no banner/rigging possible)
  - Green booth spaces: 6m (incl. rigging)
- Hanging banners (only possible for green booth spaces):
  - They are allowed for the **green** Peninsula, Corner and Inline booths

- The lowest point of the hanging banner has to be positioned at 4.5 meters above the floor. The hanging banners can have a maximum measurement of 1.5m, which brings the overall possible maximum height up 6 metres (see plans below)

## **GREEN SPACES – Plans building restrictions**

## **INLINE, CORNER AND PENINSULA BOOTHS**