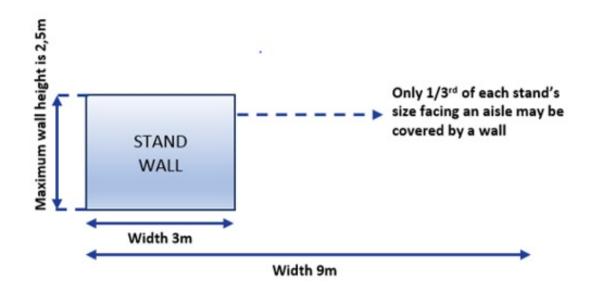

## **ESHRE's BUILDING RESTRICTIONS**

- There are 2 distinct overall heights:
  - Orange booth spaces: 4m (no banner/rigging possible)
  - Green booth spaces: 6m (incl. rigging)
- Hanging banners (only possible for green booth spaces):
  - They are allowed for the **green** Peninsula, Corner and Inline booths

## **ORANGE SPACES – Plans building restrictions**

## ISLAND, INLINE, CORNER AND PENINSULA BOOTHS

(no hanging banners possible)