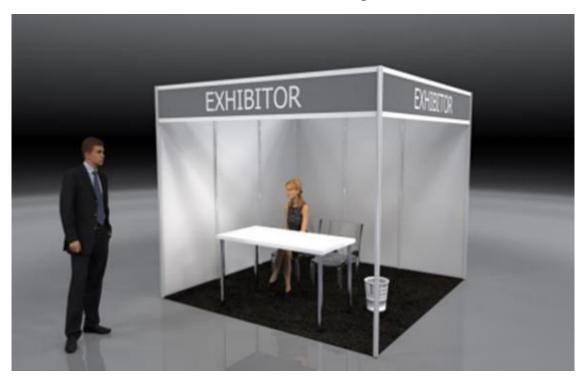

## Content

- White laminated panels 2.4m high X 1m wide (gross size) \*
- Printed fascia board, 30cms high on each open side\*\*
- LED spotlights (1 spotlight per 3sqm of built stand)
- Triple socket outlet (main electrical connection up to 1.0 kW power consumption)
- Grey needle-punch carpet (A-4876 gris chiné moyen)
- 2 Chairs (Transparent Plexiglass Chairs) + White Table (rectangle table 150 x 80 x 75cms high)
- One wastebasket
- \*The usable panel's area is 2288mm high x 954mm
- \*\*There is no limit on number of characters that can be printed on the fascia board. However, please note that the longer the company name the smaller the font size.

## Please note

"SHELL SCHEME" stands will be built using a system consisting of 2400mm high white laminated panel walls with vertical aluminum columns.

These allow a maximum display width of 954mm each. The maximum height to build inside the shell scheme is 2.4 meter. Corner stands will be open on two sides with two fascia boards carrying the company name.